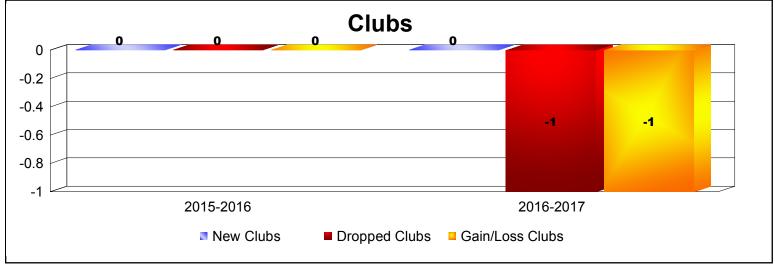

**Disbanded Districts**As of June 2017 Cumulative

| Year      | New<br>Clubs | Dropped<br>Clubs | Gain/<br>Loss<br>Clubs | New<br>Members | Charter<br>Members | Reinstate<br>Members | Transfer<br>Members | Total<br>Member<br>Added | Total<br>Members<br>Dropped | Gain/<br>Loss<br>Members |
|-----------|--------------|------------------|------------------------|----------------|--------------------|----------------------|---------------------|--------------------------|-----------------------------|--------------------------|
| 2015-2016 | 0            | 0                | 0                      | 4              | 0                  | 0                    | 0                   | 4                        | -2                          | 2                        |
| 2016-2017 | 0            | -1               | -1                     | 0              | 0                  | 0                    | 0                   | 0                        | -8                          | -8                       |
| Average   | 0            | -1               | -1                     | 2              | 0                  | 0                    | 0                   | 2                        | -5                          | -3                       |