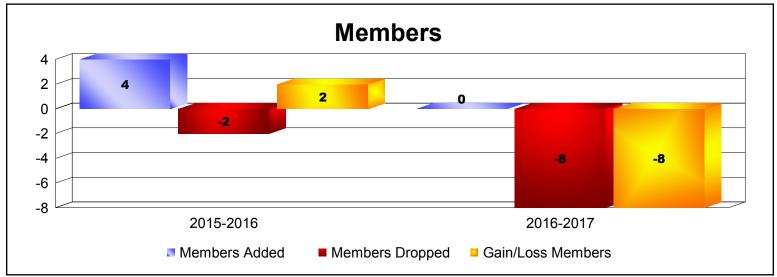

**Disbanded Districts**As of June 2017 Cumulative

| Year      | New<br>Clubs | Dropped<br>Clubs | Gain/<br>Loss<br>Clubs | New<br>Members | Charter<br>Members | Reinstate<br>Members | Transfer<br>Members | Total<br>Member<br>Added | Total<br>Members<br>Dropped | Gain/<br>Loss<br>Members |
|-----------|--------------|------------------|------------------------|----------------|--------------------|----------------------|---------------------|--------------------------|-----------------------------|--------------------------|
| 2015-2016 | 0            | 0                | 0                      | 4              | 0                  | 0                    | 0                   | 4                        | -2                          | 2                        |
| 2016-2017 | 0            | -1               | -1                     | 0              | 0                  | 0                    | 0                   | 0                        | -8                          | -8                       |
| Average   | 0            | -1               | -1                     | 2              | 0                  | 0                    | 0                   | 2                        | -5                          | -3                       |